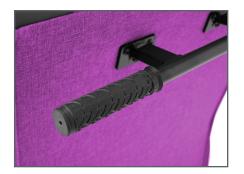

# **Operational Grab Bar**

For ease of movement our Tempo comes fitted with a heavy-duty grab bar with rubber grips.