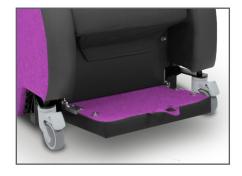

# **Drop Down Footplate**

The integrated and unique drop down footplate uses magnetic fittings and is a great feature for user transportation.