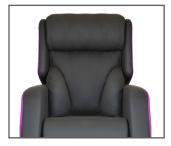

(<u>C</u>)

Tempo

The Tempo, a meticulously designed portable chair available to fit a vast range of user needs.

# Posture & Pressure Care Made Portable.

The Tempo comes in a range of mechanisms which will cover a full range of posture and pressure positions and support while having the ability to gently rise the user to a standing position.