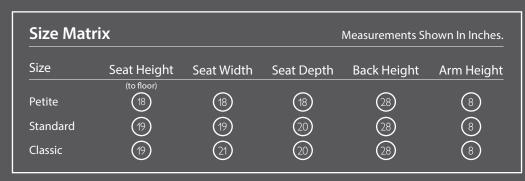

eadroll**

A contoured soft pillow to fit shoulders, neck and providing a supportive head position.



# **Accupack**

Our Integrated Accupack will conveniently perform 40 complete cycles between charging.



# **Individual Locking Castors**

100mm locking swivel castors made from high grade synthetic materials. Total lock and directional lock available.



# **Deep Contoured Headroll**

A Reflexion foamed headrest providing support to users who suffer with severe head movements and neck injury.



# **Drop Down Footplate**

The integrated and unique drop down footplate uses magnetic fittings and is a great feature for user transportation.



# **Interchangeable Seat Module**

The interchangeable seat module allow for Posture Visco, Gel, Air and Dynamic Air options to be added with ease.