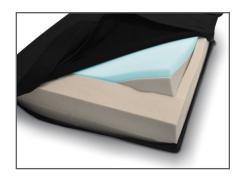

# **Pressure Care Management**

Using a Vapour Permeable removable seat wrap allows alternative pressure care foams, cushions and gels to be incorporated in the seat offering low to high pressure care options to the user.

# **Interchangeable Seat Module**

The interchangeable seat module allow for Posture Visco, Gel, Air and Dynamic Air options to be added with ease.