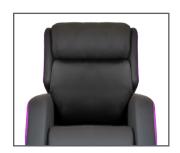

**Fibre Lateral Back** 

A soft fibre filled Lateral Back with a soft fibre filled headrest. This will not only provide comfort, it also will help to maintain a healthy mid-line position from the hips upwards, which is key for good posture.