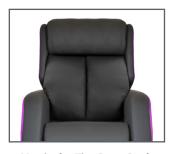

Foam Lateral Back

A firm foam filled Lateral Back with a soft fibre filled headrest. This will not only provide comfort, it also will help to maintain a healthy mid-line position from the hips upwards, which is key for good posture.