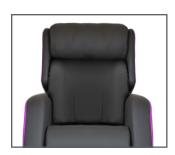

# **Standard Headroll**

A deep soft pillow combined with a soft lateral which gives you moderate support to the back and trunk.

# **Horseshoe Headroll**

A contoured soft pillow to fit shoulders, neck and providing a supportive head position.

# **Deep Contoured Headroll**

A Reflexion foamed headrest providing support to users who suffer with severe head movements and neck injury.