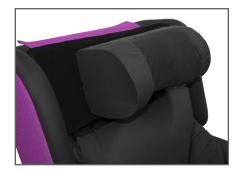

# **Horseshoe Headroll**

A contoured soft pillow to fit shoulders, neck and providing a supportive head position.

# **Deep Contoured Headroll**

A Reflexion foamed headrest providing support to users who suffer with severe head movements and neck injury.