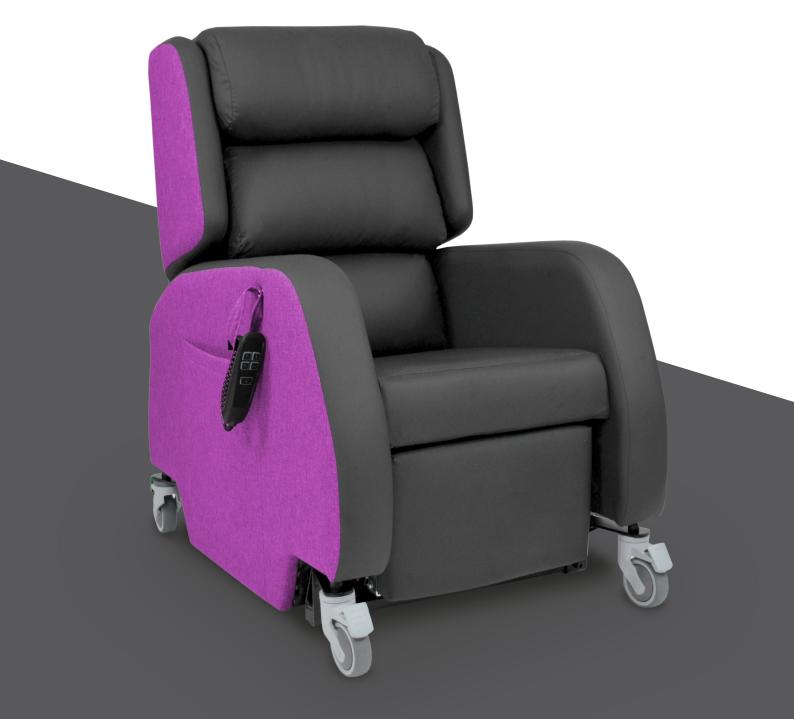

(<u>C</u>)

Tempo

The Tempo, a meticulously designed portable chair available to fit a vast range of user needs.

# Posture & Pressure Care Made Portable.

The Tempo comes in a range of mechanisms which will cover a full range of posture and pressure positions and support while having the ability to gently rise the user to a standing position.

# **Drop Down Footplate**

The integrated and unique drop down footplate uses magnetic fittings and is a great feature for user transportation.