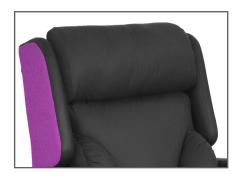

**Fibre Lateral Back** 

A soft fibre filled Lateral Back with a soft fibre filled headrest. This will not only provide comfort, it also will help to maintain a healthy mid-line position from the hips upwards, which is key for good posture.

Foam Lateral Back

A firm foam filled Lateral Back with a soft fibre filled headrest. This will not only provide comfort, it also will help to maintain a healthy mid-line position from the hips upwards, which is key for good posture.