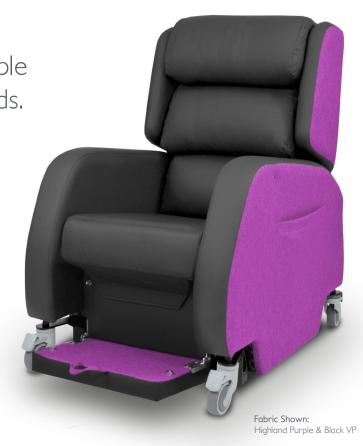

(<u>C</u>)

Tempo

The Tempo, a meticulously designed portable chair available to fit a vast range of user needs.

# Posture & Pressure Care Made Portable.

The Tempo comes in a range of mechanisms which will cover a full range of posture and pressure positions and support while having the ability to gently rise the user to a standing position.

# **Drop Down Footplate**

The integrated and unique drop down footplate uses magnetic fittings and is a great feature for user transportation.