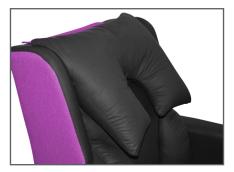

# **Standard Headroll**

A deep soft pillow combined with a soft lateral which gives you moderate support to the back and trunk.

# **Horseshoe Headroll**

A contoured soft pillow to fit shoulders, neck and providing a supportive head position.

# **Deep Contoured Headroll**

A Reflexion foamed headrest providing support to users who suffer with severe head movements and neck injury.