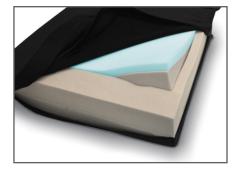

#### **Posture Visco Back**

Our Posture Visco contoured backrest provides medium pressure relief. A high risk gel overlay option is also available.

#### **Interchangeable Seat Module**

The interchangeable seat module allow for Posture Visco, Gel, Air and Dynamic Air options to be added with ease.