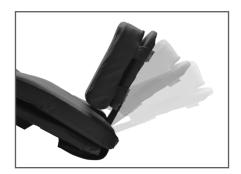

### Width adjustable Arm Pads

Interchangeable arm pads allow for a quick change of seat width and are great for multi-user usage. The arm pads are fixed with user friendly poppers that enable easy cleaning.