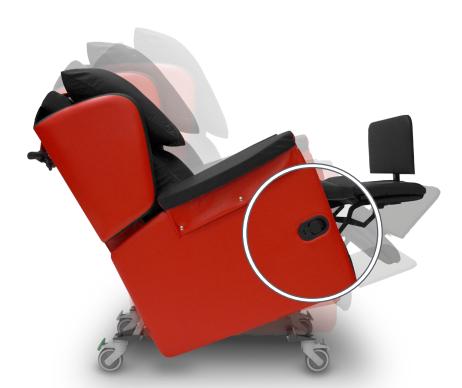

# **Complete Tilt in Space Technology**

Our MultiCare Plus chair has an in-built Tilt in Space movement which is operated from the rear push handle, allowing the chair to be gently reclined in a range of positions while maintaining a constant back angle.

#### **Operational Grab Bar**

Heavy duty grab bar with additional rubber grips and locking control paddle for recline and TIS operations.