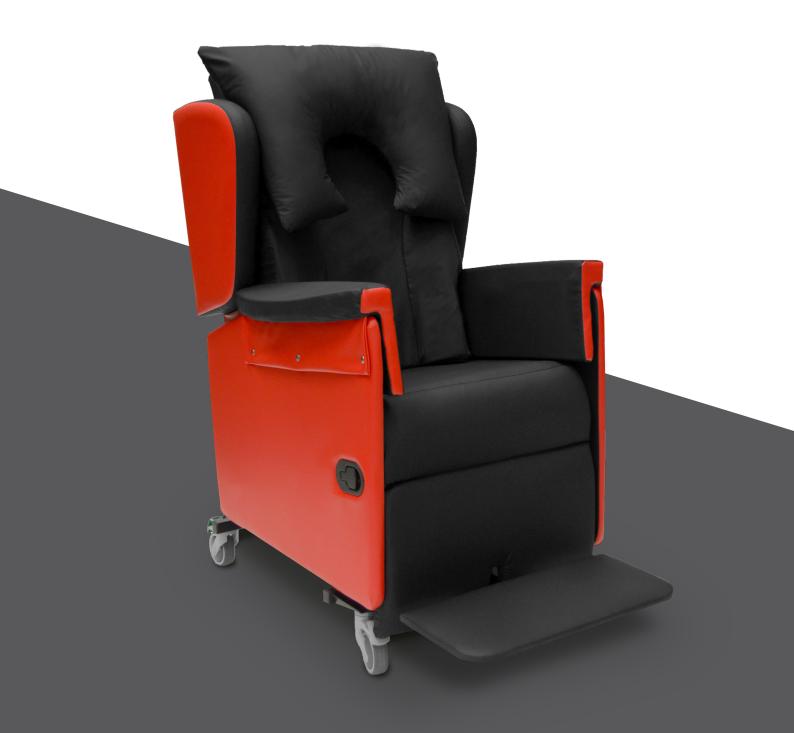

# MultiCare Plus

(<u>O</u>.

The complete versatile and adaptable transfer chair

Medium and High Risk Pressure Care Options

Our MultiCare Plus chair is one of the most versatile and adaptable chairs on the market.

# **MultiCare Plus Key Features**