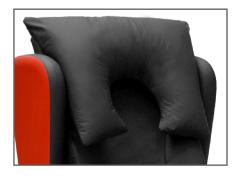

#### **Soft Profiled Head Support**

A contoured soft pillow to fit shoulders, neck and providing a supportive head position.