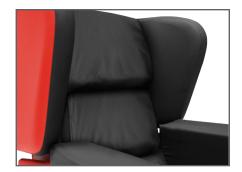

#### **Posture Visco Back**

Our Posture Visco contoured backrest provides medium pressure relief. A high risk gel overlay option is also available.

#### **Inbuilt Lateral Support**

Our Posture Visco contoured backrest offers moderate postural support to the lower back and trunk as standard.

#### **Soft Profiled Head Support**

A contoured soft pillow to fit shoulders, neck and providing a supportive head position.