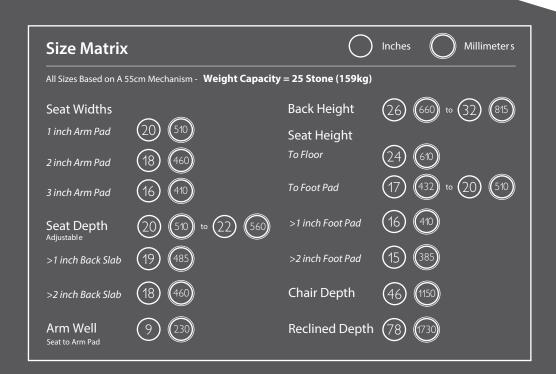

vailable.



#### **Operational Grab Bar**

Heavy duty grab bar with additional rubber grips and locking control paddle for recline and TIS operations.



#### **Soft Profiled Head Support**

A contoured soft pillow to fit shoulders, neck and providing a supportive head position.



#### **Interchangeable Seat Module**

The interchangeable seat module allow for Posture Visco, Gel, Air and Dynamic Air options to be added with ease.

## **Additional Benefits**

- Medium Pressure Risk as Standard.
- Doorway Friendly Slimline Arm Design.
- Tilt Safety Lock Feature

- Easy Layflat CPR Positioning.
- Anti-bacterial Vapour Permeable Fabric.
- Sling and Hoist Friendly.

- Pressure Care Options Available.
- Interchangeable Back and Head Support Options Available.
- Adjustable Seat Septh Facility.