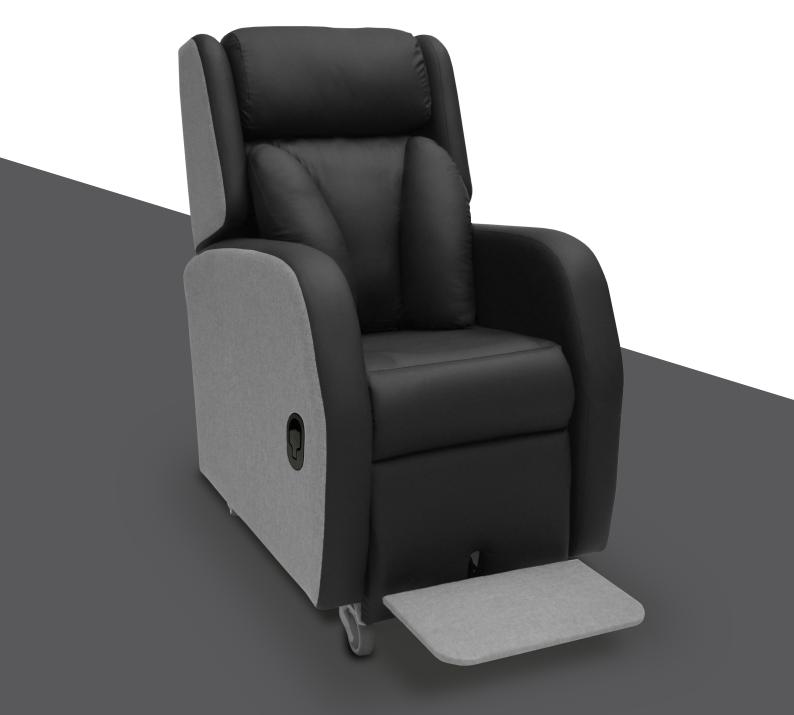

Melody

Our Melody chair offers a long-term postural and pressure management seating solution.

# **Comfort, Pressure Management** & Posture Control as Standard.

The Melody is designed for a range of users who require a combination of comfort, pressure management and posture control from their seating system. The adjustability of Melody and the range of complementary accessories mean that it is a chair suitable for users who require specific support.

## **Tilt in Space System**

With independent leg elevation and back recline, this system enables change of orientation which redistributes pressure and maintains physical angles at the hips, knees and ankles.