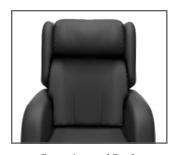

**Foam Lateral Back** 

A firm foam filled Lateral Back with a soft fibre filled headrest. This will not only provide comfort, it also will help to maintain a healthy mid-line position from the hips upwards, which is key for good posture.

#### **Horseshoe Headroll**

A contoured soft pillow to fit shoulders & neck. This pillow provides a very supportive head position.