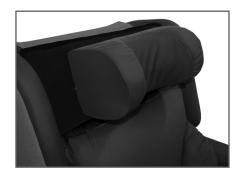

#### **Horseshoe Headroll**

A contoured soft pillow to fit shoulders & neck. This pillow provides a very supportive head position.