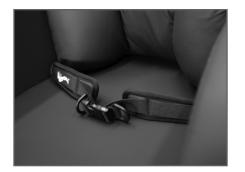

#### **Padded Pelvic Belt**

The additional padded pelvic belt maintains user position and is designed for user comfort.