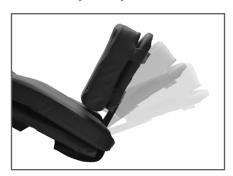

#### **Horseshoe Headroll**

A contoured soft pillow to fit shoulders & neck. This pillow provides a very supportive head position.