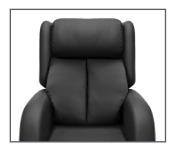

3-Tier Drop Back

Each individually fibre filled cushion has zipped rear access for adjustment, providing maximum comfort & bespoke support. Beneficial to users with more complex postural needs like Scoliosis and Kyphosis.