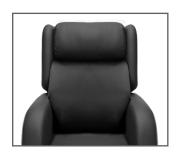

# **Additional Back Options**

2-Tier Drop Back

A classic fibre filled back cushion provides a soft feel and maximum comfort. The 2-Tier Drop Back comes fully adjustable with zip access at the rear to offer bespoke support around the back area.