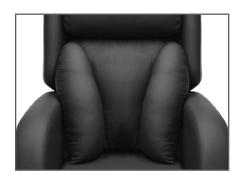

#### **Inbuilt Lateral Support**

Our fibre lateral backrest offers moderate postural support to the lower back and trunk as standard.

**Foam Lateral Back** 

A firm foam filled Lateral Back with a soft fibre filled headrest. This will not only provide comfort, it also will help to maintain a healthy mid-line position from the hips upwards, which is key for good posture.