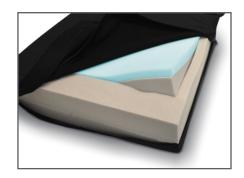

### **Pressure Care Management**

Using a Vapour Permeable removable seat wrap allows alternative pressure care foams, cushions and gels to be incorporated in the seat offering low to high pressure care options to the user.

#### **Interchangeable Seat Module**

The interchangeable seat module allows for Posture Visco, Gel, Air and Dynamic Air options to be added with ease.

| Size Matrix Measurements Shown In Inches. |              |            |            |             |            |
|-------------------------------------------|--------------|------------|------------|-------------|------------|
| Size                                      | Seat Height  | Seat Width | Seat Depth | Back Height | Arm Height |
| Petite                                    | (17) to (21) | (18)       | (18)       | 28          | 9          |
| Classic                                   | (17) to (21) | 20)        | 20)        | 28          | 9          |
| Grande                                    | (17) to (21) | 22         | 20         | 28          | 9          |