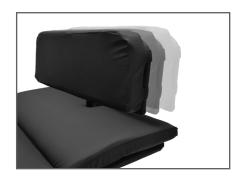

# **Additional Back Options**

2-Tier Drop Back

A classic fibre filled back cushion provides a soft feel and maximum comfort. The 2-Tier Drop Back comes fully adjustable with zip access at the rear to offer bespoke support around the back area.

**Vertical 2-Tier Drop Back** 

A fibre filled back designed for a comfortable feel and to aid in the reduction of pressure around the mid-back and spinal areas. Beneficial to users with more complex postural needs such as Scoliosis and Kyphosis.

3-Tier Drop Back

Each individually fibre filled cushion has zipped rear access for adjustment, providing maximum comfort & bespoke support. Beneficial to users with more complex postural needs like Scoliosis and Kyphosis.