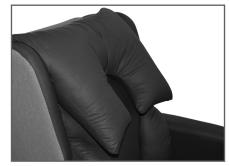

#### **Deep Contoured Headroll**

A reflex foam headrest provides support to users who suffer with severe head movements and/or neck injury.