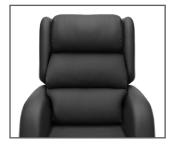

**Foam Lateral Back** 

A firm foam filled Lateral Back with a soft fibre filled headrest. This will not only provide comfort, it also will help to maintain a healthy mid-line position from the hips upwards, which is key for good posture.