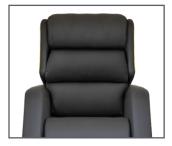

3-Tier Drop Back

Each individually fibre filled cushion has zipped rear access for adjustment, providing maximum comfort & bespoke support. Beneficial to users with more complex postural needs like Scoliosis and Kyphosis.