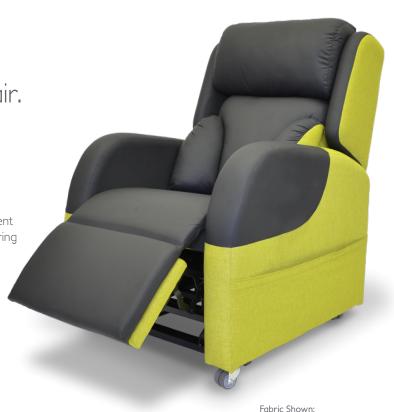

#### **Suitable Environments**

Nursing & Residential Homes

Healthcare

Fabric Shown:
Highland Lime Green & Black VP

## **Stylish & Functional**

Each Harmony incorporates a clean flat arm and is manufactured to the specification detailed by a trained assessor ensuring that the clients changing pressure and postural requirements are catered for.