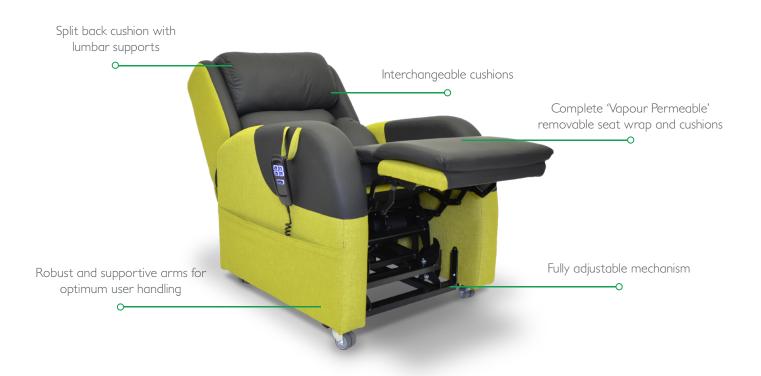

#### **Lateral Back Cushion**

As a standard feature the Harmony chair comes with a split back cushion with lumber support offering greater support for the user.

#### **Removable Seat Wrap**

Removable duvet enabling easy access to the pressure / postural inserts, fixed seat box and the standard memory foam within the duvet is removable.

## **Stylish & Functional**

Each Harmony incorporates a clean flat arm and is manufactured to the specification detailed by a trained assessor ensuring that the clients changing pressure and postural requirements are catered for.