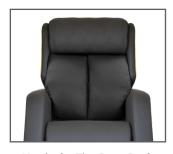

#### **Lateral Back Cushion**

As a standard feature the Harmony chair comes with a split back cushion with lumber support offering greater support for the user.