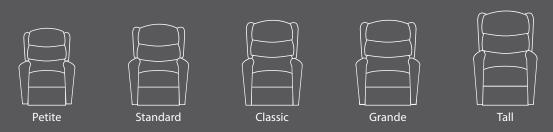

| Size Matrix                   |             |            |            |             |            |
|-------------------------------|-------------|------------|------------|-------------|------------|
| Measurements Shown In Inches. |             |            |            |             |            |
| Size                          | Seat Height | Seat Width | Seat Depth | Back Height | Arm Height |
| Petite                        | <u>16</u> ) | (19)       | (18)       | 26          | 6          |
| Standard                      | (18)        | (19)       | (19)       | 27)         | 7          |
| Classic                       | <b>(19)</b> | 21)        | 20         | 27          | 7          |
| Grande                        | (18)        | 23)        | 20         | 27)         | 7          |
| Tall                          | 20)         | 21         | 21         | 29          | 7          |