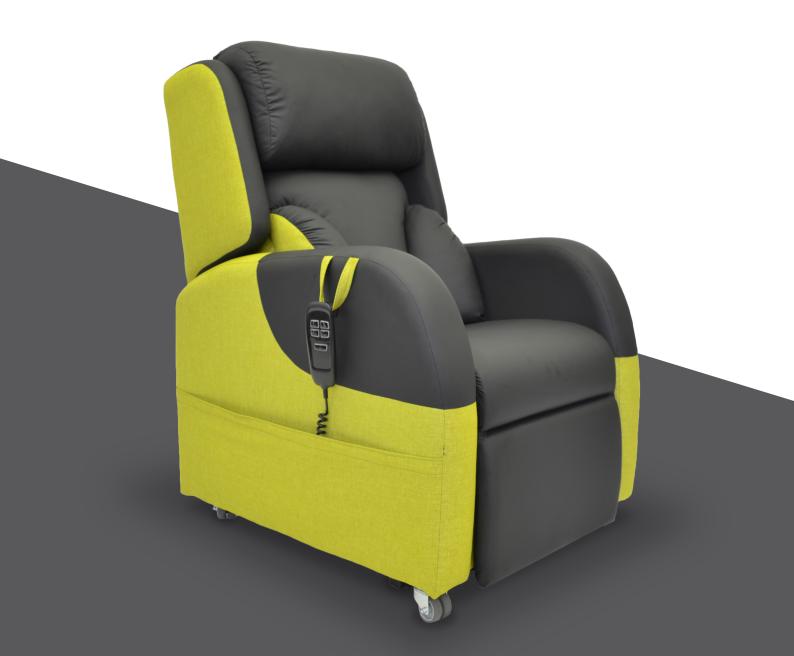

(<u>©</u>)

The Harmony, the posture and pressure integrated management chair.

# Designed for Long Term Health Conditions

The whole purpose in the design of the Harmony is to develop a chair that can offer excellent pressure management options with postural support, whilst at the same time offering comfort in a stylish chair that blends into any environment.

#### **Lateral Back Cushion**

As a standard feature the Harmony chair comes with a split back cushion with lumber support offering greater support for the user.

#### **Removable Seat Wrap**

Removable duvet enabling easy access to the pressure / postural inserts, fixed seat box and the standard memory foam within the duvet is removable.