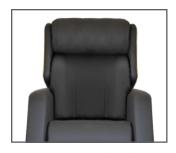

Foam Lateral Back

A firm foam filled Lateral Back with a soft fibre filled headrest. This will not only provide comfort, it also will help to maintain a healthy mid-line position from the hips upwards, which is key for good posture.