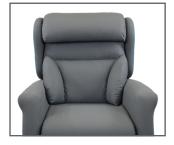

## **Multiple Back Options**

The Concerto is available with multiple back options allowing any user to find comfort. Zipped rear access allow fibre adjustment which can be beneficial to postural conditions.

**Fibre Lateral Back** 

A soft fibre filled Lateral Back with a soft fibre filled headrest. This will not only provide comfort, it also will help to maintain a healthy mid-line position from the hips upwards, which is key for good posture.

**Foam Lateral Back** 

A firm foam filled Lateral Back with a soft fibre filled headrest. This will not only provide comfort, it also will help to maintain a healthy mid-line position from the hips upwards, which is key for good posture.