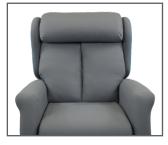

## **Multiple Back Options**

The Concerto is available with multiple back options allowing any user to find comfort. Zipped rear access allow fibre adjustment which can be beneficial to postural conditions.

**Vertical 2-Tier Drop Back** 

A fibre filled back designed for a comfortable feel to aid in the reduction of pressure around the mid back and spinal area, Beneficial to users with more complex postural needs such as Scoliosis and Kyphosis.