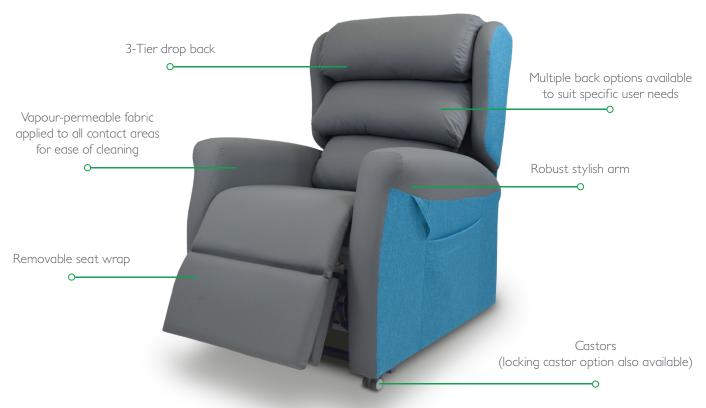

## **Multiple Back Options**

The Concerto is available with multiple back options allowing any user to find comfort. Zipped rear access allow fibre adjustment which can be beneficial to postural conditions.

### **Removable Seat Wrap**

The combination of a removable seat wrap and seat insert can accommodate high risk gel and air solutions. The removable features offer quick and easy access when cleaning is required.

## **Additional Back Options**

2-Tier Drop Back

A classic fibre filled back cushion provides a soft feel and maximum comfort. The 2-Tier Drop Back comes fully adjustable with zip access at the rear to offer bespoke support around the back area.