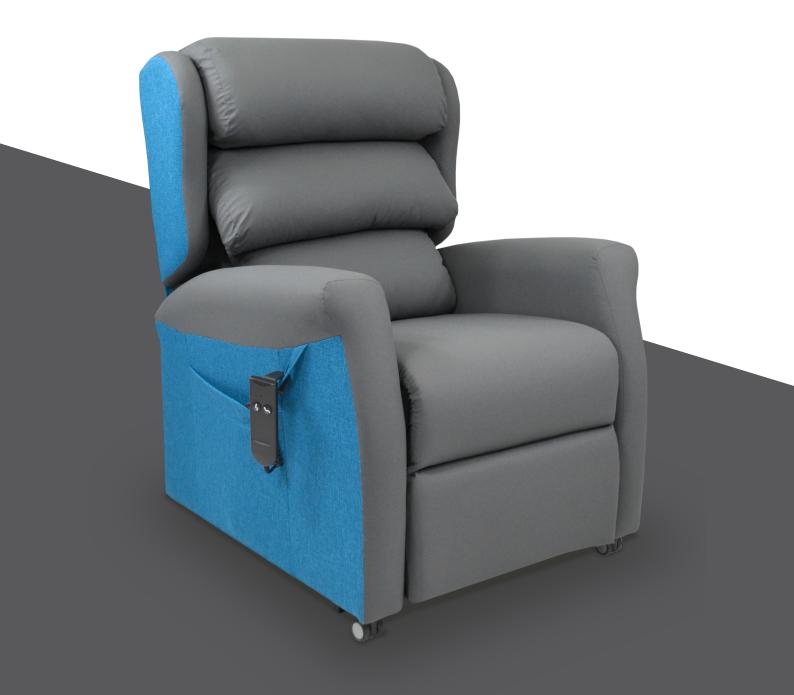

(<u>©</u>)

The Concerto, a modern and stylish recliner tailored for individual comfort and care.

# Complete Adaptability, Suitable for Any Environment

The Concerto offers excellent pressure management solutions and postural support, whilst providing a modern stylish look that complements any environment.