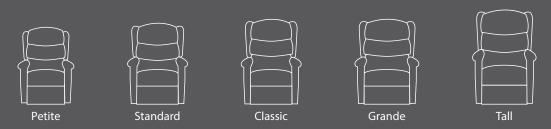

The Concerto is built to accommodate a variety of air/gel solutions for high risk users combined with the versatility of the back options can enhance a clients posture.

| Size Matrix                   |             |            |            |             |            |
|-------------------------------|-------------|------------|------------|-------------|------------|
| Measurements Shown In Inches. |             |            |            |             |            |
| Size                          | Seat Height | Seat Width | Seat Depth | Back Height | Arm Height |
| Petite                        | <u>16</u> ) | (18)       | (18)       | 26)         | 6          |
| Standard                      | (18)        | (18)       | (19)       | 27)         | 7          |
| Classic                       | <u>(19)</u> | 20         | 20         | 27          | 7          |
| Grande                        | (18)        | 22         | 20         | 27)         | 7          |
| Tall                          | 20          | 20         | 21)        | 29          | 7          |