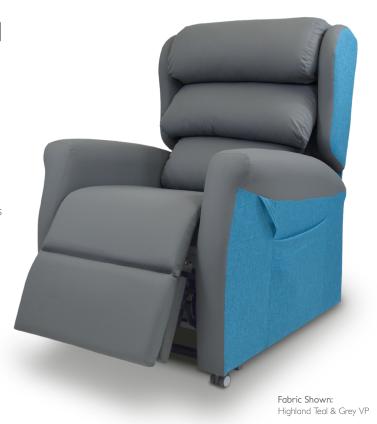

## **Multiple Back Options**

The Concerto is available with multiple back options allowing any user to find comfort. Zipped rear access allow fibre adjustment which can be beneficial to postural conditions.

## **Additional Back Options**

2-Tier Drop Back

A classic fibre filled back cushion provides a soft feel and maximum comfort. The 2-Tier Drop Back comes fully adjustable with zip access at the rear to offer bespoke support around the back area.