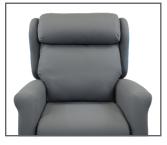

## **Multiple Back Options**

The Concerto is available with multiple back options allowing any user to find comfort. Zipped rear access allow fibre adjustment which can be beneficial to postural conditions.

## **Additional Back Options**

2-Tier Drop Back

A classic fibre filled back cushion provides a soft feel and maximum comfort. The 2-Tier Drop Back comes fully adjustable with zip access at the rear to offer bespoke support around the back area.