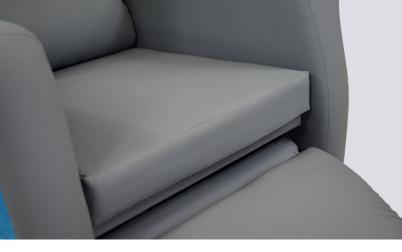

### **Removable Seat Wrap**

The combination of a removable seat wrap and seat insert can accommodate high risk gel and air solutions. The removable features offer quick and easy access when cleaning is required.

# **Variable Cushion Inserts**

Poor seating can affect a clients well-being, so providing the correct seating position and pressure relief is vital, and this starts by ensuring the stability of the pelvis.

The Concerto is built to accommodate a variety of air/gel solutions for high risk users combined with the versatility of the back options can enhance a clients posture.

| Size Matrix                   |             |            |            |             |            |
|-------------------------------|-------------|------------|------------|-------------|------------|
| Measurements Shown In Inches. |             |            |            |             |            |
| Size                          | Seat Height | Seat Width | Seat Depth | Back Height | Arm Height |
| Petite                        | <u>16</u> ) | (18)       | (18)       | 26)         | 6          |
| Standard                      | (18)        | (18)       | (19)       | 27)         | 7          |
| Classic                       | <u>(19)</u> | 20         | 20         | 27          | 7          |
| Grande                        | (18)        | 22         | 20         | 27)         | 7          |
| Tall                          | 20          | 20         | 21)        | 29          | 7          |