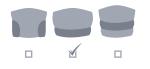

### **Multiple Back Options**

The Surrey comes complete with multiple back options allowing the user to achieve maximum comfort to their individual needs.