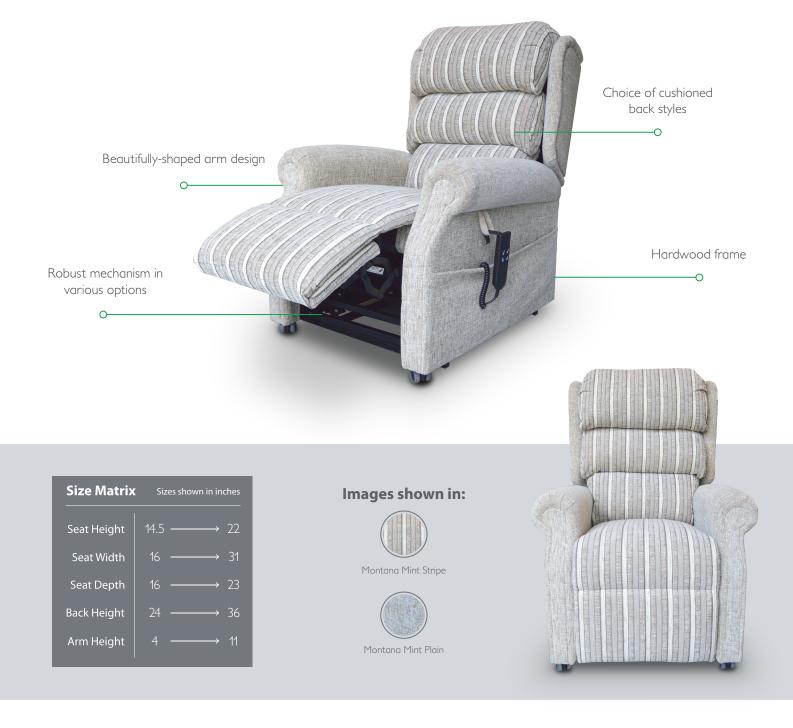

## Exceptional Comfort To A Traditional Design

Our Surrey is a traditional designed recliner with hand-pleated scroll arms and matching hand-pleated wings. Multiple back and seat options give this chair maximum support and comfort.

### **Multiple Back Options**

The Surrey comes complete with multiple back options allowing the user to achieve maximum comfort to their individual needs.

## Hand-Pleated Scroll Arms

Our Surrey comes complete with beautifully finished hand pleated scroll arms that create a true traditional style recliner.