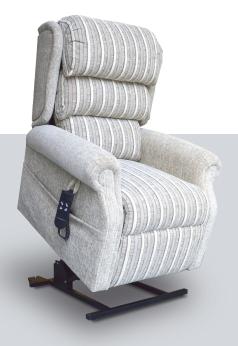

# Introducing the Surrey, a traditional and elegant recliner.

## Exceptional Comfort To A Traditional Design

Our Surrey is a traditional designed recliner with hand-pleated scroll arms and matching hand-pleated wings. Multiple back and seat options give this chair maximum support and comfort.

A Beautifully Designed Chair, Crafted To An Exceedingly High Standard