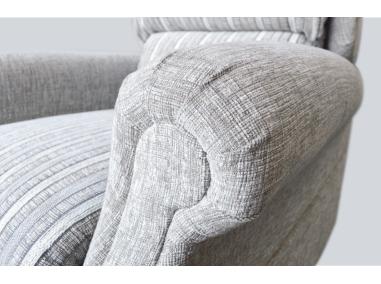

## Hand-Pleated Scroll Arms

Our Surrey comes complete with beautifully finished hand pleated scroll arms that create a true traditional style recliner.