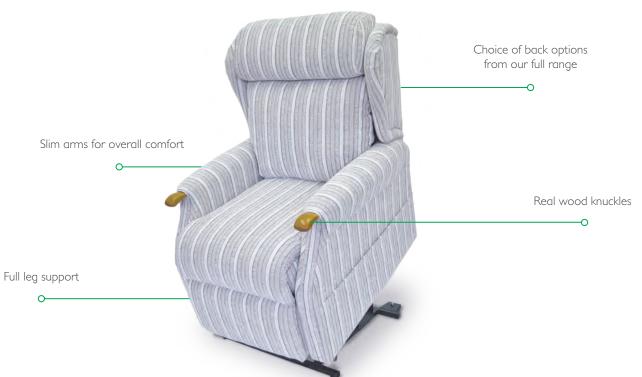

Introducing the Buckingham, a stylish and extremely comfortable recliner.

# A Traditional And Stylish Designed Recliner

A traditional yet stylish chair with the combination of comfortably designed wooden knuckles, piped arms and wings that give this chair a quality tailored finish.

### **Multiple Back Options**

The Buckingham comes complete with multiple back options allowing the user to achieve maximum comfort to their individual needs.

#### **Real Wooden Knuckles**

The Buckingham comes complete with the option of three colour options for the exposed wooden knuckles; Mahogany, Teak or Natural.

#### **Reflex Foam**

The Buckingham is built with Reflex Foam seat cushions as standard, giving maximum comfort and support in a sitting position.

A Beautifully Designed Chair, Crafted To An Exceedingly High Standard