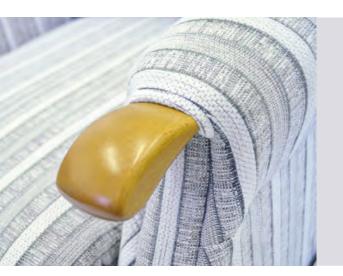

# A Traditional And Stylish Designed Recliner

A traditional yet stylish chair with the combination of comfortably designed wooden knuckles, piped arms and wings that give this chair a quality tailored finish.

#### **Real Wooden Knuckles**

The Buckingham comes complete with the option of three colour options for the exposed wooden knuckles; Mahogany, Teak or Natural.

# **Premium Wooden Knuckles**

Our beautifully stylish and comfortably designed wooden knuckles are made using premium quality wood and come in a choice of 3 colours; Mahogany, Teak and Natural to compliment any deco.