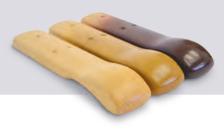

#### **Real Wooden Knuckles**

The Buckingham comes complete with the option of three colour options for the exposed wooden knuckles; Mahogany, Teak or Natural.

# **Premium Wooden Knuckles**

Our beautifully stylish and comfortably designed wooden knuckles are made using premium quality wood and come in a choice of 3 colours; Mahogany, Teak and Natural to compliment any deco.