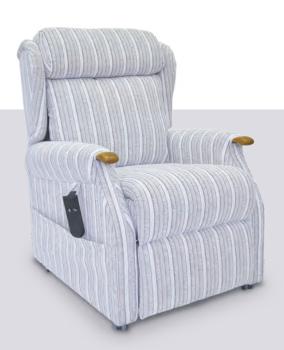

Introducing the Buckingham, a stylish and extremely comfortable recliner.

# A Traditional And Stylish Designed Recliner

A traditional yet stylish chair with the combination of comfortably designed wooden knuckles, piped arms and wings that give this chair a quality tailored finish.