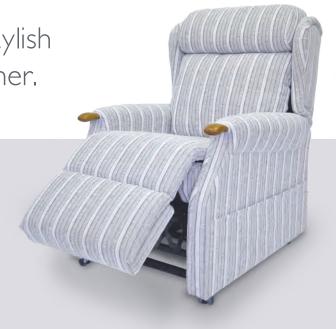

Introducing the Buckingham, a stylish and extremely comfortable recliner.

# A Traditional And Stylish Designed Recliner

A traditional yet stylish chair with the combination of comfortably designed wooden knuckles, piped arms and wings that give this chair a quality tailored finish.

#### **Reflex Foam**

The Buckingham is built with Reflex Foam seat cushions as standard, giving maximum comfort and support in a sitting position.

A Beautifully Designed Chair, Crafted To An Exceedingly High Standard