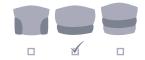

### **Multiple Back Options**

The Buckingham comes complete with multiple back options allowing the user to achieve maximum comfort to their individual needs.