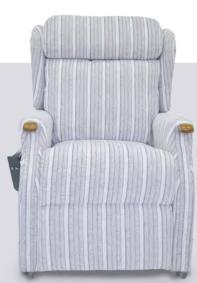

# A Traditional And Stylish Designed Recliner

A traditional yet stylish chair with the combination of comfortably designed wooden knuckles, piped arms and wings that give this chair a quality tailored finish.

## Images shown in:

Montana Mint Stripe

Teak Knuckle